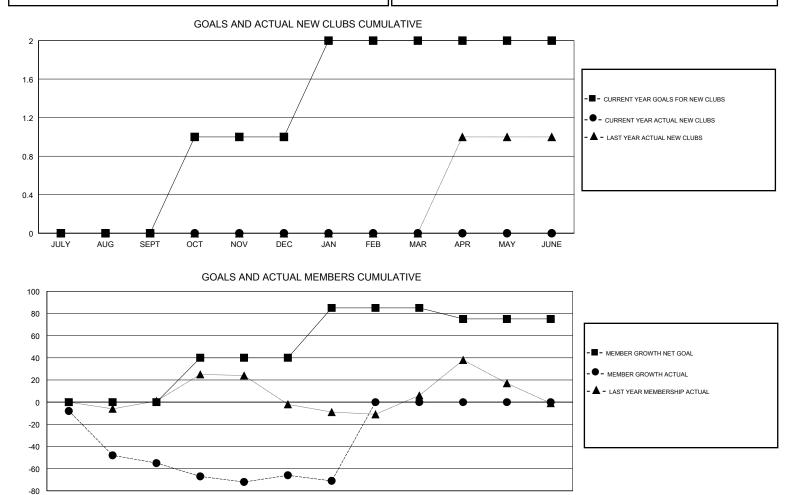

## GMT CA

|               | Club          | S           |               | Members<br>RESULTS FOR 2017-2018 |                           |                         |                                                    |
|---------------|---------------|-------------|---------------|----------------------------------|---------------------------|-------------------------|----------------------------------------------------|
|               | RESULTS FOR   | R 2017-2018 |               |                                  |                           |                         |                                                    |
| QUARTER       | NEW CLUB GOAL | NEW CLUBS   | DROPPED CLUBS | QUARTER                          | MEMBER GROWTH NET<br>GOAL | MEMBER GROWTH<br>ACTUAL | DROPPED<br>MEMBERS ACTUAL<br>(including transfers) |
| JULY/AUG/SEPT | 0             | 0           | 0             | JULY/AUG/SEPT                    | 0                         | 31                      | 71                                                 |
| OCT/NOV/DEC   | 1             | 0           | 1             | OCT/NOV/DEC                      | 40                        | 31                      | 36                                                 |
| JAN/FEB/MAR   | 1             | 0           | 0             | JAN/FEB/MAR                      | 45                        | 1                       | 6                                                  |
| APR/MAY/JUNE  | 0             | 0           | 0             | APR/MAY/JUNE                     | -10                       | 0                       | 0                                                  |